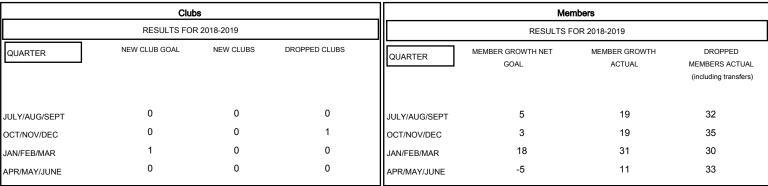

## GOALS AND ACTUAL NEW CLUBS CUMULATIVE

965 (67.67%)

| DROPPED CLUBS: 1 |     |
|------------------|-----|
| DROPPED MEMBERS  |     |
| DECEASED         | 31  |
| CLUB CANCELLED   | 10  |
| OTHER            | 89  |
| TOTAL            | 130 |

| 29 CLUBS OF 55 ADDED 1 OR MORE | ı |
|--------------------------------|---|
| NEW MEMBERS                    | ı |
|                                | ı |
|                                | ı |
|                                | ı |