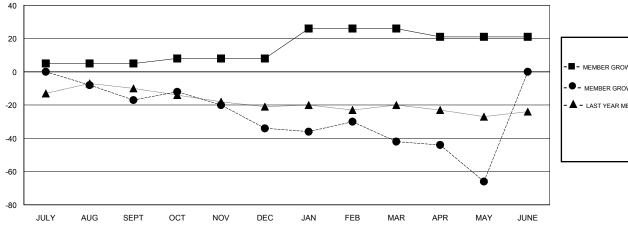

## GOALS AND ACTUAL MEMBERS CUMULATIVE

| -■- MEMBER GROWTH NET GOAL        |   |
|-----------------------------------|---|
| - ● - MEMBER GROWTH ACTUAL        |   |
| - ▲ - LAST YEAR MEMBERSHIP ACTUAL |   |
|                                   |   |
|                                   |   |
|                                   | _ |